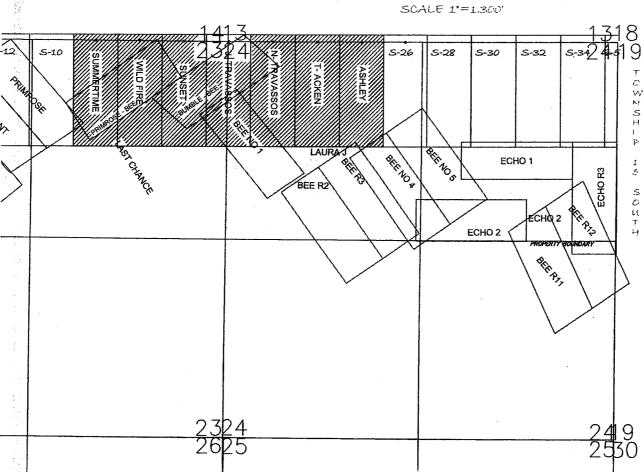

# TOWNSHIP IS SOUTH RANGE 22 EAST OF THE GILA AND SALT RIVER MERIDIAN, ARIZONA

COCHISE COUNTY

STATUS OF PUBLIC DOMAIN LAND AND MINERAL TITLES

| 3 39.65 2 39.95 1 39.93 4 39.65 3 39.65 2 39.47 1 39 |                                              |                                                                                  | 0.01 3 40.03   7 40.05   140 07 | 4 40 07 3 40 05 2 40 03 1 39.72            | INDEX TO SEGREGATED TRACTS RESURVEY ORIGINAL SURVEY                                                                                 |
|------------------------------------------------------|----------------------------------------------|----------------------------------------------------------------------------------|---------------------------------|--------------------------------------------|-------------------------------------------------------------------------------------------------------------------------------------|
| 6 5                                                  | 4                                            | 3                                                                                | 2                               | 6 76 76                                    | TRACT NO T R SEC SUBDIVISION                                                                                                        |
|                                                      |                                              |                                                                                  | 56 <b>7</b> ,28 + <b>9</b> 08   | SS 18<br>0/C                               |                                                                                                                                     |
|                                                      |                                              |                                                                                  |                                 | 7 10 83                                    |                                                                                                                                     |
| 7 8                                                  | 9                                            | 1L 65                                                                            | 11                              | 2 - 19 85                                  | FOR CROSES EFFECTING DISPUSAL OR USE OF ANDERTIFED LANCY WITHCHARM FOR CLASSFICATION, MINERALS, WATER AND/OR OTHER FUBLIC PURPOSES. |
| 11. 116                                              | IL !IB 510022                                | 11. 98<br>075<br>505304                                                          |                                 | SS 6                                       | REFER TO INDEX OF MISCELLANEOUS DOCUMENTS  OIST, NO. 4  MOS 771 NW                                                                  |
| 0,/0                                                 | 0/6 0.6                                      | 1                                                                                | 1                               | 0/0                                        | 772 SE                                                                                                                              |
| 18                                                   | 16                                           | 959                                                                              | 14                              | 13   13   13   13   15   15   15   15      |                                                                                                                                     |
| 1120868<br>D/C All Min                               | 1944                                         |                                                                                  |                                 | 4 39 97                                    | NO approve                                                                                                                          |
| 11. 59.<br>0/c                                       | SG 7/28/1908 02-86<br>0/C                    | 0040<br>05/<br>13                                                                |                                 | 1110224 :107955<br>D/C 411 Min D/C 411 Min | NO ITL for to                                                                                                                       |
|                                                      | 1L 59 12-47.                                 | 7 39 31                                                                          | SEE SUPPLEMENTAL PLAT           | SEE SUPPLEMENTAL PLAT                      | Section                                                                                                                             |
| 20                                                   | 21                                           | = 22                                                                             | 23                              | 24                                         |                                                                                                                                     |
| 5\$3<br>0/c                                          | 11.116<br>0/c                                | noe' us                                                                          |                                 |                                            |                                                                                                                                     |
| \$\$ 16 0/5 of \$1.5 Min \$50528                     |                                              | 2 31.37   1 37.68<br>MS 328                                                      | SEE SUPPLEMENTAL PLAT           | SEE SUPPLEMENTAL PLAT                      |                                                                                                                                     |
| 30 29                                                | 28                                           | 27 35.48 MS 328 4 36.33                                                          | 26                              | 25                                         |                                                                                                                                     |
| 1L 206 1127275<br>D/C D/C                            |                                              | 895420<br>D/C All Min                                                            |                                 |                                            |                                                                                                                                     |
|                                                      |                                              |                                                                                  |                                 |                                            |                                                                                                                                     |
| 94 11. 207<br>4. 2851<br>077 31 0/5 32               | 709362 974<br>33 0/c                         | 392<br>All Min 34 5/8076<br>D/C 7 30.37                                          | SEE SUPPLEMENTAL PLAT 35        | 75 SUPPLEMENTAL PLAT<br>36                 |                                                                                                                                     |
| A2851   IL 204<br>0724   O/C                         | .47 4 40.38 T3 40.32 Z 40.28 I 40.22 4 40.18 | 39282 0/C 38 140.02 M5 2<br>6 37.98 31.19 140.02 M5 2<br>76969 76960 426400 MS 2 | 1601                            |                                            | CURPENT TO SY  Lat. 32*04*25* p. Long. 110*701*26* p.                                                                               |
|                                                      | 0,5                                          | 0/c 0/c 0/c 4 m3 c                                                               |                                 | WARNING STATEMENT                          | Long. 17 '5 '6 '                                                                                                                    |