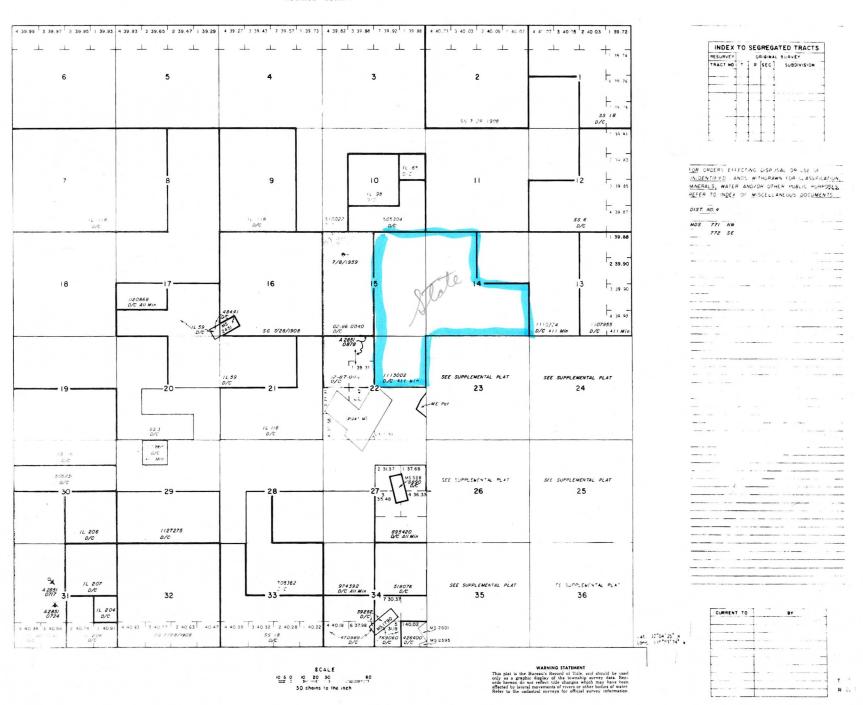

# TOWNSHIP IS SOUTH RANGE 22 EAST OF THE GILA AND SALT RIVER MERIDIAN, ARIZONA

COCHISE COUNTY

STATUS OF PUBLIC DOMAIN LAND AND MINERAL TITLES

| 3 39.65 2 39.95 1 39.93 4 39.65 3 39.65 2 39.47 1 39 |                                              |                                                                                  | 0.01 3 40.03   7 40.05   140 07 | 4 40 07 3 40 05 2 40 03 1 39.72            | INDEX TO SEGREGATED TRACTS RESURVEY ORIGINAL SURVEY                                                                                 |
|------------------------------------------------------|----------------------------------------------|----------------------------------------------------------------------------------|---------------------------------|--------------------------------------------|-------------------------------------------------------------------------------------------------------------------------------------|
| 6 5                                                  | 4                                            | 3                                                                                | 2                               | 6 76 76                                    | TRACT NO T R SEC SUBDIVISION                                                                                                        |
|                                                      |                                              |                                                                                  | 56 <b>7</b> ,28 + <b>9</b> 08   | SS 18<br>0/C                               |                                                                                                                                     |
|                                                      |                                              |                                                                                  |                                 | 7 10 83                                    |                                                                                                                                     |
| 7 8                                                  | 9                                            | 1L 65                                                                            | 11                              | 2 - 19 85                                  | FOR CROSES EFFECTING DISPUSAL OR USE OF ANDERTIFED LANCY WITHCHARM FOR CLASSFICATION, MINERALS, WATER AND/OR OTHER FUBLIC PURPOSES. |
| 11. 116                                              | IL !IB 510022                                | 11. 98<br>075<br>505304                                                          |                                 | SS 6                                       | REFER TO INDEX OF MISCELLANEOUS DOCUMENTS  OIST, NO. 4  MOS 771 NW                                                                  |
| 0,/0                                                 | 0/6 0.6                                      | 1                                                                                | 1                               | 0/0                                        | 772 SE                                                                                                                              |
| 18                                                   | 16                                           | 959                                                                              | 14                              | 13   13   13   13   15   15   15   15      |                                                                                                                                     |
| 1120868<br>D/C All Min                               | 1944                                         |                                                                                  |                                 | 4 39 97                                    | NO approve                                                                                                                          |
| 11. 59.<br>0/c                                       | SG 7/28/1908 02-86<br>0/C                    | 0040<br>05/<br>13                                                                |                                 | 1110224 :107955<br>D/C 411 Min D/C 411 Min | NO ITL for to                                                                                                                       |
|                                                      | 1L 59 12-47.                                 | 7 39 31                                                                          | SEE SUPPLEMENTAL PLAT           | SEE SUPPLEMENTAL PLAT                      | Section                                                                                                                             |
| 20                                                   | 21                                           | = 22                                                                             | 23                              | 24                                         |                                                                                                                                     |
| 5\$3<br>0/c                                          | 11.116<br>0/c                                | noe' us                                                                          |                                 |                                            |                                                                                                                                     |
| \$\$ 16 0/5 of \$1.5 Min \$50528                     |                                              | 2 31.37   1 37.68<br>MS 328                                                      | SEE SUPPLEMENTAL PLAT           | SEE SUPPLEMENTAL PLAT                      |                                                                                                                                     |
| 30 29                                                | 28                                           | 27 35.48 MS 328 4 36.33                                                          | 26                              | 25                                         |                                                                                                                                     |
| 1L 206 1127275<br>D/C D/C                            |                                              | 895420<br>D/C All Min                                                            |                                 |                                            |                                                                                                                                     |
|                                                      |                                              |                                                                                  |                                 |                                            |                                                                                                                                     |
| 94 11. 207<br>4. 2851<br>077 31 0/5 32               | 709362 974<br>33 0/c                         | 392<br>All Min 34 5/8076<br>D/C 7 30.37                                          | SEE SUPPLEMENTAL PLAT 35        | 75 SUPPLEMENTAL PLAT<br>36                 |                                                                                                                                     |
| A2851   IL 204<br>0724   O/C                         | .47 4 40.38 T3 40.32 Z 40.28 I 40.22 4 40.18 | 39282 0/C 38 140.02 M5 2<br>6 37.98 31.19 140.02 M5 2<br>76969 76960 426400 MS 2 | 1601                            |                                            | CURPENT TO SY  Lat. 32*04*25* p. Long. 110*701*26* p.                                                                               |
|                                                      | 0,5                                          | 0/c 0/c 0/c 4 m3 c                                                               |                                 | WARNING STATEMENT                          | Long. 17 '5 '6 '                                                                                                                    |